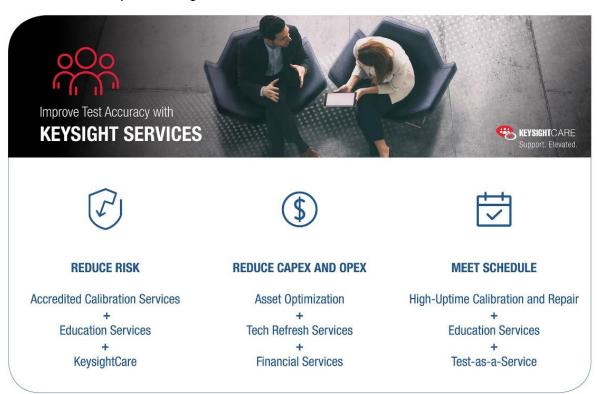

and state-of-the-art research labs with Keysight's education discount program.

Equip your teaching and research labs now with industry-leading design and test tools.

Save up to 50% — valuable for your students and right for your budget.

Take advantage of this educational support program by contacting your Keysight sales representative or authorized partners to confirm your eligibility for the educational discount or to place an order.

Contact a Keysight representative or authorized partner: www.keysight.com/find/contactus

To learn more about our education solutions, visit www.keysight.com/find/education

## **Terms and Conditions**

The educational discounts may not be combined with other Keysight promotions. Prices and availability information are subject to change without notice.